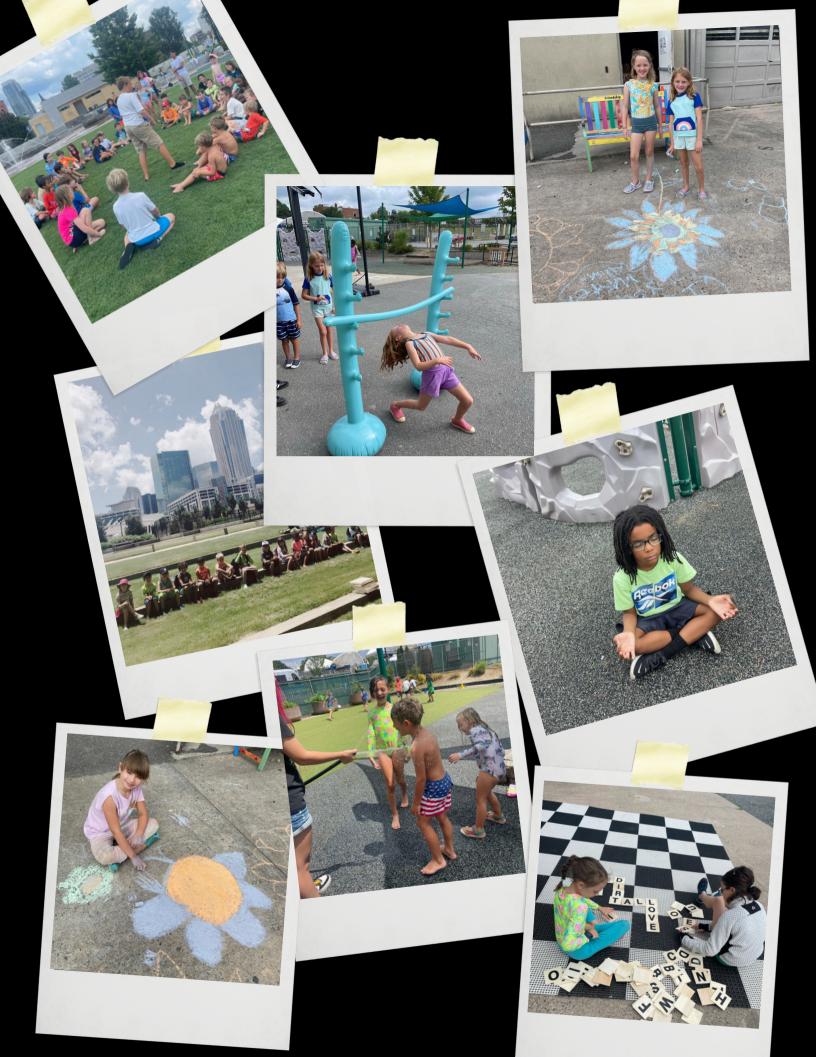

EMPOWERING KIDS TO BE FUTURE WORLD CHANGERS



### jug-ger-naut

#### Noun

### A huge, powerful, and overwhelming force.







#### CAMP JUGGERNAUT MISSION:

TO EMPOWER AND INSPIRE KIDS TO FIND THEIR PURPOSE, INNER FORCE AND **CONFIDENCE SO THEY CAN GROW TO BECOME** INTENTIONAL AND INTELLIGENT PEOPLE OF THE COMMUNITY.



- WE VALUE AUTONOMY AND MEETING EACH CHILD WHERE THEY ARE.
- WE BELIEVE IN INSPIRING AND MOTIVATING KIDS TO BE THEIR BEST.
  - WE BELIEVE ALL CAMPERS SHOULD BE KIND TO EVERYONE.
  - WE BELIEVE IN GIVING THE CHILD A VOICE REGARDING THEIR DAY.
    - WE BELIEVE IN FREE PLAY AND SELF EXPRESSION.
    - WE BELIEVE IN AN OPEN DOOR POLICY WITH PARENTS VISITING CAMP AS WELL AS FOR CAMP FEEDBACK.
      - WE BELIEVE EVERY CHILD IS SPECIAL AND AMAZING.
      - WE WANT TO HELP EVERY CHILD FIND THEIR PURPOSE.
        - WE KEEP CAMPER SAFETY AS OUR #1 PRIORITY.



JUNE 10-14 **JUNE 17-21** JUNE 24-28 **JULY